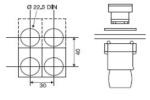

#### Fixing arrangement

The control devices Ø22.5 can be fixed in any position on panels of

1 to 6 mm thick ness. We recommend minimum fixing centers of 30 mm X 40 mm.

However, the dimensions and configuration should be decided on the basis of the application. The actuators and the lenses assemblies lock on to the holding bracket using a bayonet type of fixing which enables a simple and fast assembly. The complete assembly is locked into position on the panel by two M4 pointed screws on the bracket, lightened equally from the rear.