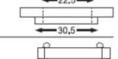

#### Fixing arrangement

The control devices Ø22.5 can be fixed in any position on panels of

1 to 6 mm thick ness. We recommend minimum fixing centers of 30 mm X 40 mm.

However, the dimensions and configuration should be decided on the basis of the application. The actuators and the lenses assemblies lock on to the holding bracket using a bayonet type of fixing which enables a simple and fast assembly. The complete assembly is locked into position on the panel by two M4 pointed screws on the bracket, lightened equally from the rear.

## Push Push mechanism for converting spring return actuator into stay put type

Type No.: 2PPM Adaptor for fixing Ø 22.5 devices in Ø 30.5 cutout.