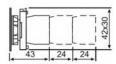

#### Fixing arrangement

The control devices Ø22.5 can be fixed in any position on panels of

1 to 6 mm thick ness. We recommend minimum fixing centers of 30 mm X 40 mm.

However, the dimensions and configuration should be decided on the basis of the application. The actuators and the lenses assemblies lock on to the holding bracket using a bayonet type of fixing which enables a simple and fast assembly. The complete assembly is locked into position on the panel by two M4 pointed screws on the bracket, lightened equally from the rear.