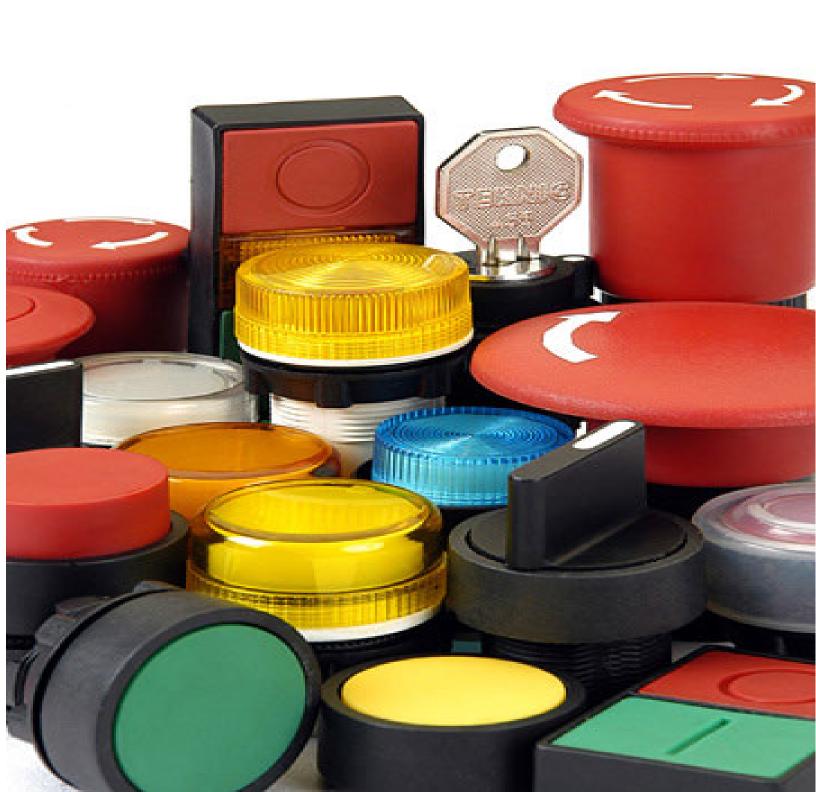

#### Salient features

This range of Ø22.5 pushbuttons, selector switches, illuminated switches, illuminated selector switches and pilot lights have been designed to provide the following salient features:

#### Actuators

The circular actuators have black plastic bezels, and are functionally interchangeable on the different types of contact elements.

#### Illuminated pushbuttons and pilot lights

Pilot lights and illuminated switches are suitable for direct connection, through series resistor, through series resistor and diode, using bayonet cap filament bulb type BA9S, as follows: