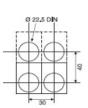

#### Fixing

The P Series control devices Ø22.5 can be fixed in any position on panels of 1 to 5 mm thickness. We recommend minimum fixing centres of 30mm x 40 mm

However, the dimensions and configuration should be decided on the basis of the application. The actuators and the lense assemblies lock on the holding bracket. Details of the assembly shown in diagram.