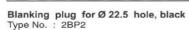

Adaptor for fixing Ø 22.5 devices in Ø 30.5 cutout.

(flush/projecting)

-22.5-Type No.: 2ADP 30.5

Fixing flange Type No.: P2BRK

For mushroom actuator : type no. 2PAM For projecting actuator : type no. 2PAP