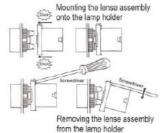

#### Fixing

The P Series control devices Ø22.5 can be fixed in any position on panels of 1 to 5 mm thickness. We recommend minimum fixing centres of 30mm x 40 mm

However, the dimensions and configuration should be decided on the basis of the application. The actuators and the lense assemblies lock on the holding bracket. Details of the assembly shown in diagram.