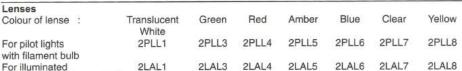

Control and Signaling Devices Ø 22.5 Plastic Series

MRP with effect from 10.07.2023

#### Illuminated pushbuttons and pilot lights

Pilot lights and illuminated switches are suitable for direct connection, through series resistor, through series resistor and diode, using bayonet cap filament bulb type BA9S, as follows:

Supply voltage for direct connection without series resistor .....: 6V-130V Supply voltage through series resistor .....: 12V-415V Supply voltage through series resistor and diode .....: 230V AC

LED illuminated actuators & pilot lights are available with integral LED, LED in bayonet cap suitable for operating at various voltages namely 6V, 12V, 24V, 30V, 48V, 110V, 230V, AC or DC and 415V AC. LED bulbs with bayonet cap are constructed in the standard BA9S design with OAL max. 28 mm. On request an extra short circuit protection consisting of built in fuse in the LED modules can be provided.

Pilot lights are available with but in transformers suitable for operating at 230. 110 volts AC Input and 6V, 12V and 24V output.

Filament bulb

Filament bulb type BA9S, OAL 28mm

60 130 24 30 48 Voltage : 6 12 2.6 Watts : 1 2 2 2 2 2

LED bulb

LED multichip bulb type BA9S, OAL 28mm ٧ W Yellow Red Blue White Green Amber MCB9824 24 Type No. : MCB9124

MCB9624 0.5 MCB9424 MCB9524 MCB9324 MCB93110 MCB94110 MCB95110 MCB96110 MCB98110 110 1.0 MCB91110 MCB95230 MCB96230 MCB98230 MCB94230 230 1.0 MCB91230 MCB93230

actuators with filament bulb (flush/projecting) For pilot lights 2PLL1L 2PLL3L 2PLL4L 2PLL5L 2PLL6L 2PLL7L 2PLL8L with LED 2LAL3L 2LAL4L 2LAL5L For illuminated 2LAL1L 2LAL6L 2LAL7L 21 AL 81 actuators with LED