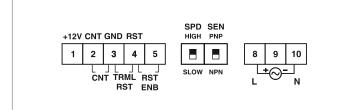

### **Terminal connections**

# **DIP switch setting**

| DIP SWITCH | OFF        | ON         |
|------------|------------|------------|
| DIP 1      | High speed | Slow speed |
| DIP 2      | PNP Sensor | NPN Sensor |