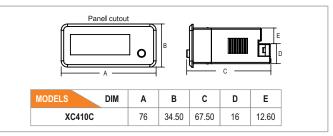

|  |  |  |
| Temperature                     | Operating : 0 to 50°C; Storage : -20 to 75°C                                                   |  |  |  |
| Humidity (non - condensing)     | 5VA max @270V AC/DC                                                                            |  |  |  |
| Mechanical specifications       |                                                                                                |  |  |  |
| Mounting                        | Panel                                                                                          |  |  |  |
| Weight                          | 85 gms                                                                                         |  |  |  |

### **Terminal connections**



#### **Dimensions (All are in mm)**



# **DIP switch setting**

| DIP SWITCH | OFF        | ON         |
|------------|------------|------------|
| DIP 1      | High speed | Slow speed |
| DIP 2      | PNP Sensor | NPN Sensor |

# **Ordering information**

| Product code | Supply voltage     | Certification |
|--------------|--------------------|---------------|
| XC410C       | 90 to 270V AC / DC |               |