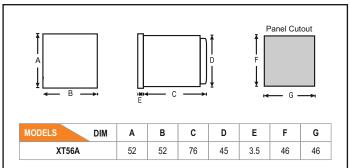

| 90 to 270V AC / DC (50 / 60Hz)                         |  |  |  |  |
| Environment specifications      |                                                        |  |  |  |  |
| Temperature                     | Operating: 0 to 50°C; Storage: -5 to 75°C              |  |  |  |  |
| Humidity (non - condensing)     | 5VA max @270V AC/DC                                    |  |  |  |  |
| Mechanical specifications       |                                                        |  |  |  |  |
| Mounting                        | Panel mount                                            |  |  |  |  |
| Weight                          | 120gms                                                 |  |  |  |  |

www.selec.com 1

### **Terminal connections**



## **Dimensions (All are in mm)**



## **Timing diagrams**



### **DIP Switch setting for Mode selection**

| MODE                               | SW 1 |     |     |  |     |  |  |  |
|------------------------------------|------|-----|-----|--|-----|--|--|--|
| ON DELAY                           | OFF  |     |     |  |     |  |  |  |
| INTERVAL                           | ON   |     |     |  |     |  |  |  |
| DIP SWITCH SETTINGS FOR TIME RANGE |      |     |     |  |     |  |  |  |
| RANGE                              |      | SW2 | SW3 |  | SW4 |  |  |  |
| 9.99 sec                           |      | OFF | OFF |  | OFF |  |  |  |
| 99 <b>.</b> 9 sec                  |      | OFF | OFF |  | ON  |  |  |  |
| 999 sec                            |      | OFF | ON  |  | OFF |  |  |  |
| 99 <b>.</b> 9 min                  |