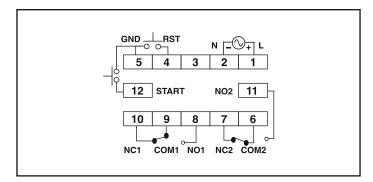

|  |  |  |  |
| Supply voltage                  | 90 to 270V AC / DC (50 / 60Hz)                         |  |  |  |  |
| Environment specifications      |                                                        |  |  |  |  |
| Temperature                     | Operating: 0 to 50°C; Storage: -5 to 75°C              |  |  |  |  |
| Humidity (non - condensing)     | 5VA max @270V AC/DC                                    |  |  |  |  |
| Mechanical specifications       |                                                        |  |  |  |  |
| Mounting                        | Panel mount                                            |  |  |  |  |
| Weight                          | 120gms                                                 |  |  |  |  |

www.selec.com 1

### **Terminal connections**



## **Dimensions (All are in mm)**



## **Timing diagrams**



### **DIP Switch setting for Mode selection**

| MODE                               | SW 1 |     |     |  |     |  |  |  |
|------------------------------------|------|-----|-----|--|-----|--|--|--|
| ON DELAY                           | OFF  |     |     |  |     |  |  |  |
| INTERVAL                           | ON   |     |     |  |     |  |  |  |
| DIP SWITCH SETTINGS FOR TIME RANGE |      |     |     |  |     |  |  |  |
| RANGE                              |      | SW2 | SW3 |  | SW4 |  |  |  |
| 9.99 sec                           |      | OFF | OFF |  | OFF |  |  |  |
| 99 <b>.</b> 9 sec                  |      | OFF | OFF |  | ON  |  |  |  |
| 999 sec                            |      | OFF | ON  |  | OFF |  |  |  |
| 99