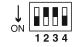

### **DIP Switch setting for Mode selection**

| MODE                               | SW 1 |     |     |  |     |  |  |  |
|------------------------------------|------|-----|-----|--|-----|--|--|--|
| ON DELAY                           | OFF  |     |     |  |     |  |  |  |
| INTERVAL                           | ON   |     |     |  |     |  |  |  |
| DIP SWITCH SETTINGS FOR TIME RANGE |      |     |     |  |     |  |  |  |
| RANGE                              |      | SW2 | SW3 |  | SW4 |  |  |  |
| 9.99 sec                           |      | OFF | OFF |  | OFF |  |  |  |
| 99 <b>.</b> 9 sec                  |      | OFF | OFF |  | ON  |  |  |  |
| 999 sec                            |      | OFF | ON  |  | OFF |  |  |  |
| 99 <b>.</b> 9 min                  |      | OFF | ON  |  | ON  |  |  |  |
| 999 min                            |      | ON  | OFF |  | OFF |  |  |  |
| 99 <b>.</b> 9 hr                   |      | ON  | OFF |  | ON  |  |  |  |
| 999 hr                             |      | ON  | ON  |  | ON  |  |  |  |

#### DIP SWITCH SETTING EXAMPLE

Mode - INTERVAL

Range - 99.9 Sec.

**NOTE**: DIP switch for range and mode settings is on the side of the Instrument.