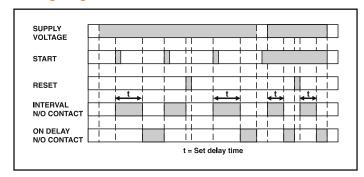

AC / DC (50 / 60Hz)                         |  |  |  |  |
| Environment specifications      |                                                        |  |  |  |  |
| Temperature                     | Operating: 0 to 50°C; Storage: -5 to 75°C              |  |  |  |  |
| Humidity (non - condensing)     | 5VA max @270V AC/DC                                    |  |  |  |  |
| Mechanical specifications       |                                                        |  |  |  |  |
| Mounting                        | Panel mount                                            |  |  |  |  |
| Weight                          | 120gms                                                 |  |  |  |  |

www.selec.com 1

### **Terminal connections**



## **Dimensions (All are in mm)**



## **Timing diagrams**



### **DIP Switch setting for Mode selection**

| MODE                               | SW 1 |     |     |  |     |  |  |  |
|------------------------------------|------|-----|-----|--|-----|--|--|--|
| ON DELAY                           | OFF  |     |     |  |     |  |  |  |
| INTERVAL                           | ON   |     |     |  |     |  |  |  |
| DIP SWITCH SETTINGS FOR TIME RANGE |      |     |     |  |     |  |  |  |
| RANGE                              |      | SW2 | SW3 |  | SW4 |  |  |  |
| 9.99 sec                           |      | OFF | OFF |  | OFF |  |  |  |
| 99 <b>.</b> 9 sec                  |      | OFF | OFF |  | ON  |  |  |  |
| 999 sec                            |      | OFF | ON  |  | OFF |  |  |  |
| 99 <b>.</b> 9 min                  |      | OFF | ON  |  | ON  |